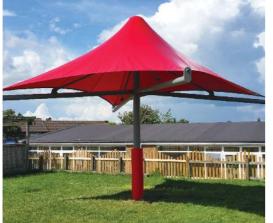

# Umbrella

The Maxima Umbrella is a stunning commercial grade product normally supplied with waterproof PVC fabric. This solid and beautiful design is ideal for seating and waiting areas. The Umbrella is available in sizes from 4 metres to 8 metres. Double and triple conic versions are also available.

### Umbrella

The Maxima Umbrella is a stunning commercial grade product normally supplied with waterproof PVC fabric. This solid and beautiful design is ideal for seating and waiting areas. The Umbrella is available in sizes from 4 metres to 8 metres. Double and triple conic versions are also available.

#### **APPEARANCE**

Steelwork is galvanised only or finished in Dura-coat  $^{\text{TM}}$  colour finish to any RAL colour. Shade cloth material is available in 14 colours, PVC fabric available in 40 colours. Post pads can be any colour, often contrasting with the structure.