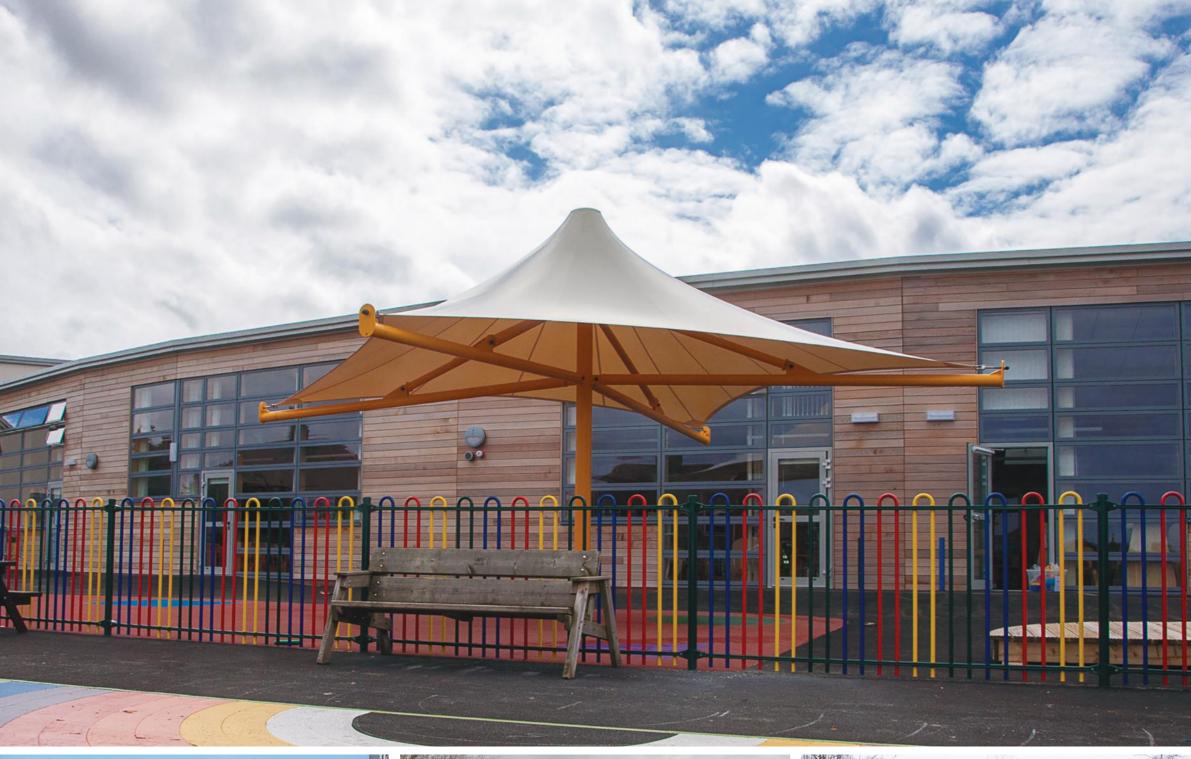

# Umbrella

The Maxima Umbrella is a stunning commercial grade product normally supplied with waterproof PVC fabric. This solid and beautiful design is ideal for seating and waiting areas. The Umbrella is available in sizes from 4 metres to 8 metres. Double and triple conic versions are also available.

### Umbrella

The Maxima Umbrella is a stunning commercial grade product normally supplied with waterproof PVC fabric. This solid and beautiful design is ideal for seating and waiting areas. The Umbrella is available in sizes from 4 metres to 8 metres. Double and triple conic versions are also available.

#### **TYPICAL APPLICATIONS**

- Play Area shade
- Restaurants and Pubs
- College and university grounds
- Public spaces
- Cafe/al fresco dining areas