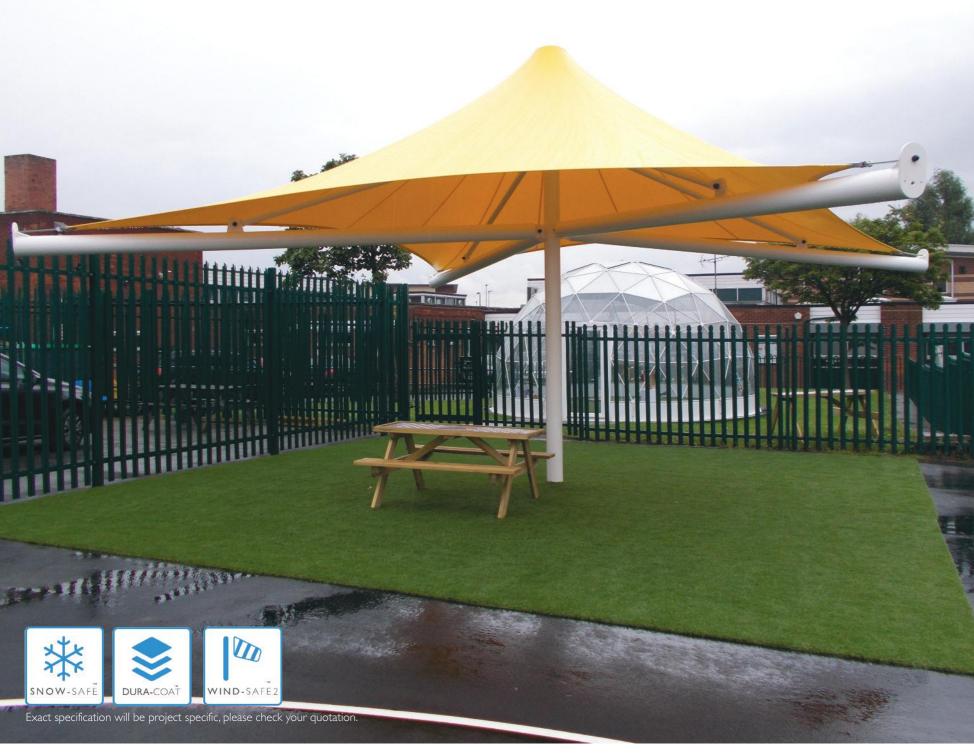

# Umbrella

The Maxima Umbrella is a stunning commercial grade product normally supplied with waterproof PVC fabric. This solid and beautiful design is ideal for seating and waiting areas. The Umbrella is available in sizes from 4 metres to 8 metres. Double and triple conic versions are also available.

### Umbrella

The Maxima Umbrella is a stunning commercial grade product normally supplied with waterproof PVC fabric. This solid and beautiful design is ideal for seating and waiting areas. The Umbrella is available in sizes from 4 metres to 8 metres. Double and triple conic versions are also available.

#### **FABRIC OPTIONS**

- Shade Cloth High quality knitted shade cloth specifically developed as a strong and stable outdoor fabric for use in tension structures offering a combination of strength, durability and value offering 90-98 % UV protection. Available in 14 colours.
- PVC Fabric High strength waterproof fabric offering increased lifespan available in 40 colours.

#### **APPEARANCE**

Steelwork is galvanised only or finished in Dura-coat  $^{\text{TM}}$  colour finish to any RAL colour. Shade cloth material is available in 14 colours, PVC fabric available in 40 colours. Post pads can be any colour, often contrasting with the structure.