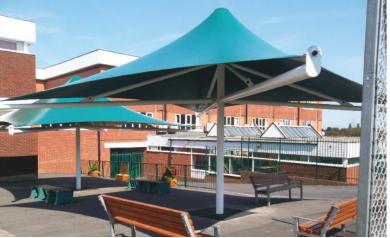

# Umbrella

The Maxima Umbrella is a stunning commercial grade product normally supplied with waterproof PVC fabric. This solid and beautiful design is ideal for seating and waiting areas. The Umbrella is available in sizes from 4 metres to 8 metres. Double and triple conic versions are also available.

### Umbrella

The Maxima Umbrella is a stunning commercial grade product normally supplied with waterproof PVC fabric. This solid and beautiful design is ideal for seating and waiting areas. The Umbrella is available in sizes from 4 metres to 8 metres. Double and triple conic versions are also available.

#### **CONFIGURATION**

The Umbrella is available in square or hexagonal form in single and multiple units.