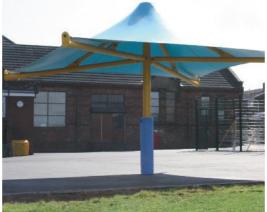

# Umbrella

The Maxima Umbrella is a stunning commercial grade product normally supplied with waterproof PVC fabric. This solid and beautiful design is ideal for seating and waiting areas. The Umbrella is available in sizes from 4 metres to 8 metres. Double and triple conic versions are also available.

### Umbrella

The Maxima Umbrella is a stunning commercial grade product normally supplied with waterproof PVC fabric. This solid and beautiful design is ideal for seating and waiting areas. The Umbrella is available in sizes from 4 metres to 8 metres. Double and triple conic versions are also available.

#### **APPEARANCE**

Steelwork is galvanised only or finished in Dura-coat  $^{\text{TM}}$  colour finish to any RAL colour. Shade cloth material is available in 14 colours, PVC fabric available in 40 colours. Post pads can be any colour, often contrasting with the structure.