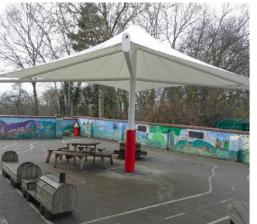

# Umbrella

The Maxima Umbrella is a stunning commercial grade product normally supplied with waterproof PVC fabric. This solid and beautiful design is ideal for seating and waiting areas. The Umbrella is available in sizes from 4 metres to 8 metres. Double and triple conic versions are also available.

### Umbrella

The Maxima Umbrella is a stunning commercial grade product normally supplied with waterproof PVC fabric. This solid and beautiful design is ideal for seating and waiting areas. The Umbrella is available in sizes from 4 metres to 8 metres. Double and triple conic versions are also available.

#### **TYPICAL APPLICATIONS**

- Play Area shade
- Restaurants and Pubs
- College and university grounds
- Public spaces
- Cafe/al fresco dining areas