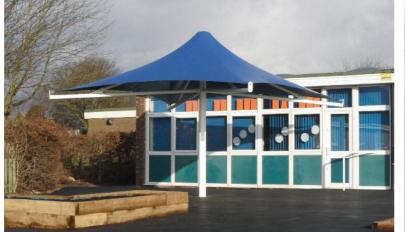

# Umbrella

The Maxima Umbrella is a stunning commercial grade product normally supplied with waterproof PVC fabric. This solid and beautiful design is ideal for seating and waiting areas. The Umbrella is available in sizes from 4 metres to 8 metres. Double and triple conic versions are also available.

### Umbrella

The Maxima Umbrella is a stunning commercial grade product normally supplied with waterproof PVC fabric. This solid and beautiful design is ideal for seating and waiting areas. The Umbrella is available in sizes from 4 metres to 8 metres. Double and triple conic versions are also available.

#### **APPEARANCE**

Steelwork is galvanised only or finished in Dura-coat  $^{\text{TM}}$  colour finish to any RAL colour. Shade cloth material is available in 14 colours, PVC fabric available in 40 colours. Post pads can be any colour, often contrasting with the structure.