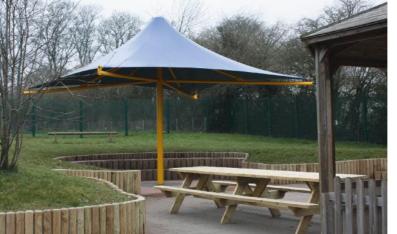

# Umbrella

The Maxima Umbrella is a stunning commercial grade product normally supplied with waterproof PVC fabric. This solid and beautiful design is ideal for seating and waiting areas. The Umbrella is available in sizes from 4 metres to 8 metres. Double and triple conic versions are also available.

### Umbrella

The Maxima Umbrella is a stunning commercial grade product normally supplied with waterproof PVC fabric. This solid and beautiful design is ideal for seating and waiting areas. The Umbrella is available in sizes from 4 metres to 8 metres. Double and triple conic versions are also available.

#### **TYPICAL APPLICATIONS**

- Play Area shade
- Restaurants and Pubs
- College and university grounds
- Public spaces
- Cafe/al fresco dining areas