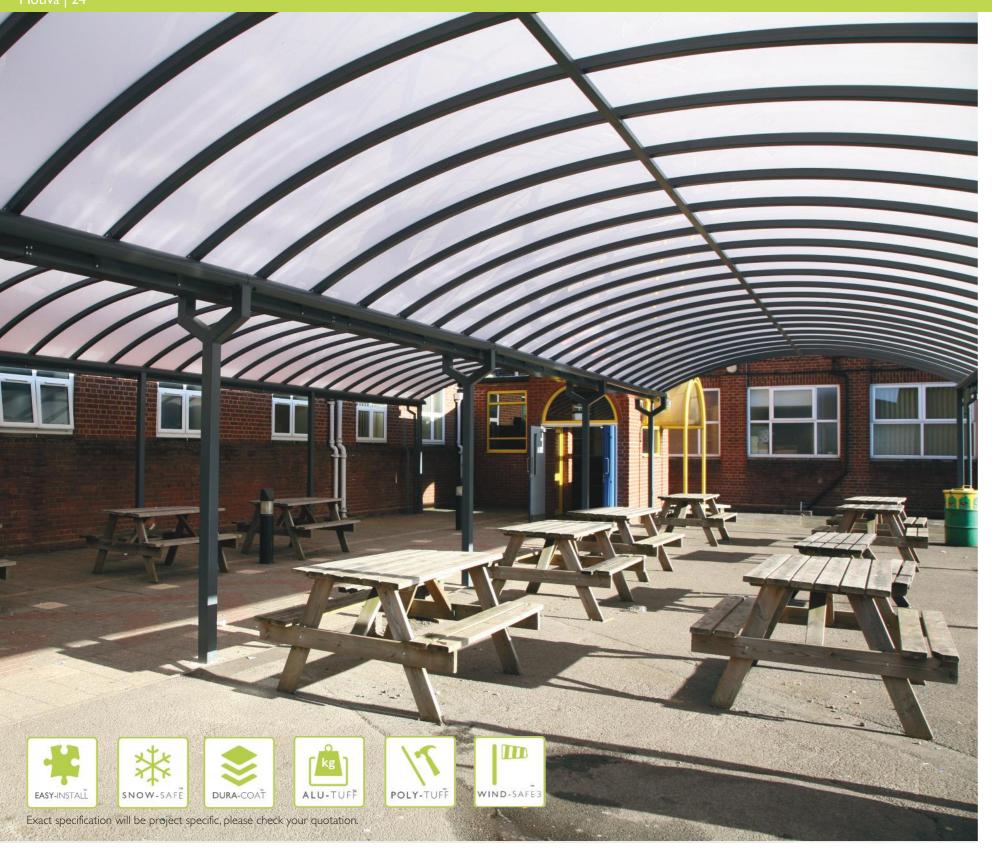

# **Duo Double**

The 'Double' is normally twin units of our 'Duo' canopy although multiples of Duo, Mono, Linear or Wave can be used in many configurations to cover any size of area.

#### **MATERIALS**

Structure - All steel Roofing - Polycarbonate

Finish - Galvanised only or Dura-coat™ colour finish

#### **DIMENSIONS**

Virtually any available, most cost effective total widths are: 8000mm, I 0000mm, I 2000mm, I 600mm. Multiple units can be configured to give any width. Standard lengths are at 700mm increments. Post centres are typically 4000mm (up to 5000mm). In all instances please enquire – we can accommodate nearly any situation.

#### **OPTIONS**

- Side panels with various infill options
- Clear, opal and coloured roofing
- Aluminium guttering and downpipes
- Wall brackets
- Wide span beams
- CHS uprights
- Post pads

#### **APPEARANCE**

Steelwork is finished in Dura-coat<sup>TM</sup> colour finish to any RAL colour. Aluminium gutters and downpipes are finished to match. Polycarbonate roof covering is either clear or opal as standard or coloured at extra cost. Post pads can be any colour, often contrasting with the structure.