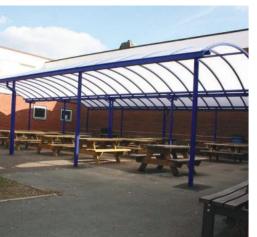

# **Duo Double**

The 'Double' is normally twin units of our 'Duo' canopy although multiples of Duo, Mono, Linear or Wave can be used in many configurations to cover any size of area.

#### **MATERIALS**

Structure - All steel Roofing - Polycarbonate

Finish - Galvanised only or Dura-coat™ colour finish

#### **APPEARANCE**

Steelwork is finished in Dura-coat<sup>TM</sup> colour finish to any RAL colour. Aluminium gutters and downpipes are finished to match. Polycarbonate roof covering is either clear or opal as standard or coloured at extra cost. Post pads can be any colour, often contrasting with the structure.