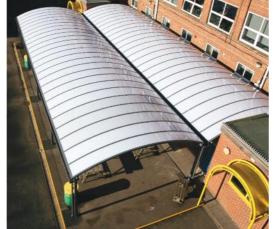

# **Duo Double**

The 'Double' is normally twin units of our 'Duo' canopy although multiples of Duo, Mono, Linear or Wave can be used in many configurations to cover any size of area.

#### **DIMENSIONS**

Virtually any available, most cost effective total widths are: 8000mm, I 0000mm, I 2000mm, I 600mm. Multiple units can be configured to give any width. Standard lengths are at 700mm increments. Post centres are typically 4000mm (up to 5000mm). In all instances please enquire – we can accommodate nearly any situation.