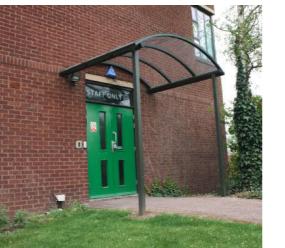

# Entro

The 'Entro' is the Motiva entrance canopy. This would normally be in duopitch configuration. Free standing, wall fixed and partial wall fixed units are all possibilities. Widths of 8000mm are easily achieved and wider still with additional design features.