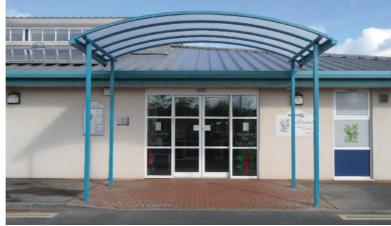

# Entro

The 'Entro' is the Motiva entrance canopy. This would normally be in duopitch configuration. Free standing, wall fixed and partial wall fixed units are all possibilities. Widths of 8000mm are easily achieved and wider still with additional design features.