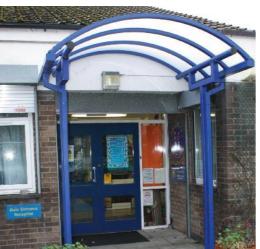

# Entro

The 'Entro' is the Motiva entrance canopy. This would normally be in duopitch configuration. Free standing, wall fixed and partial wall fixed units are all possibilities. Widths of 8000mm are easily achieved and wider still with additional design features.