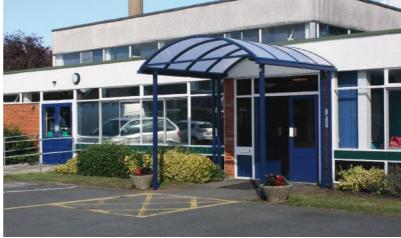

# Entro

The 'Entro' is the Motiva entrance canopy. This would normally be in duopitch configuration. Free standing, wall fixed and partial wall fixed units are all possibilities. Widths of 8000mm are easily achieved and wider still with additional design features.