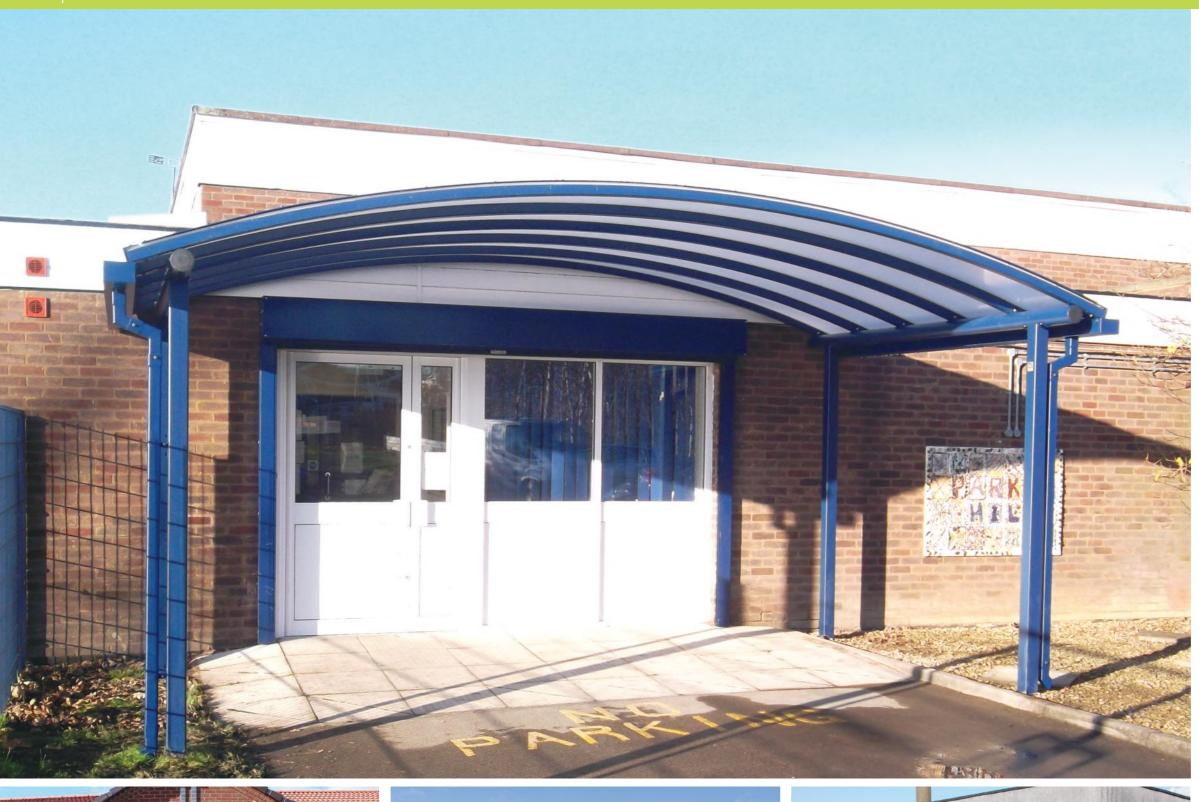

# Entro

The 'Entro' is the Motiva entrance canopy. This would normally be in duopitch configuration. Free standing, wall fixed and partial wall fixed units are all possibilities. Widths of 8000mm are easily achieved and wider still with additional design features.