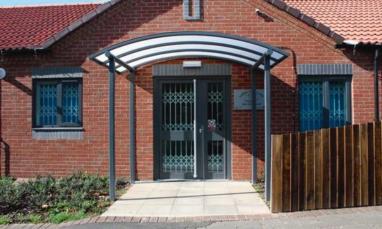

# Entro

The 'Entro' is the Motiva entrance canopy. This would normally be in duopitch configuration. Free standing, wall fixed and partial wall fixed units are all possibilities. Widths of 8000mm are easily achieved and wider still with additional design features.