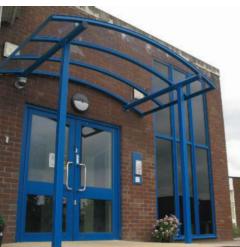

# Entro

The 'Entro' is the Motiva entrance canopy. This would normally be in duopitch configuration. Free standing, wall fixed and partial wall fixed units are all possibilities. Widths of 8000mm are easily achieved and wider still with additional design features.