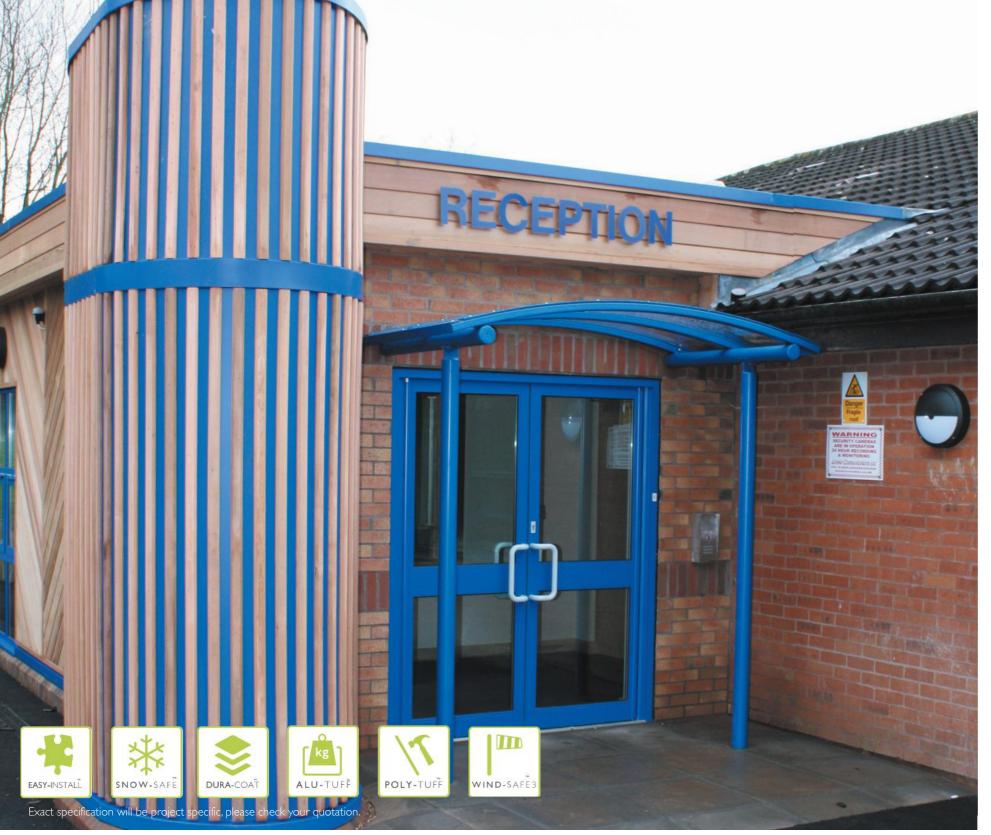

# Entro

The 'Entro' is the Motiva entrance canopy. This would normally be in duopitch configuration. Free standing, wall fixed and partial wall fixed units are all possibilities. Widths of 8000mm are easily achieved and wider still with additional design features.

## **APPEARANCE**

Steelwork is finished in Dura-coat<sup>™</sup> colour finish to any RAL colour: Aluminium gutters and downpipes are finished to match. Polycarbonate roof covering is either clear or opal as standard or coloured at extra cost. Post pads can be any colour, often contrasting with the structure.